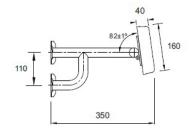

## Order code

191971 Backrest to suit Modia Care toilets, stainless steel

#### **Product details**

FRAME 304 grade stainless steel, 1.0 mm thick.

bathroom | kitchen | laundry