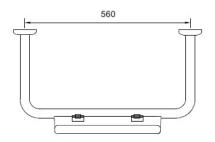

## Order code

191971 Backrest to suit Modia Care toilets, stainless steel

#### **Product details**

FRAME 304 grade stainless steel, 1.0 mm thick.

bathroom | kitchen | laundry