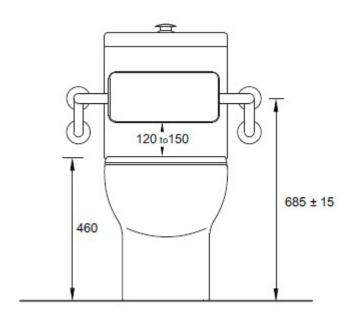

## Backrest to suit Modia Care 800 toilet suites

## Order code

191971 Backrest to suit Modia Care toilets, stainless steel

#### **Product details**

FRAME 304 grade stainless steel, 1.0 mm thick.

bathroom | kitchen | laundry

#### Please note

- $\,$  Installation shall be in accordance with AS/NZS3500.
- All measurements are in millimetres. Height dimensions are to base of pan. Make allowance for bedding.
- Bedding: Pan may be bedded with cement base or using silicone sealant.
- Fix pan to floor using a sand cement mixture of 3:1 to a depth of 60mm. Do not use lime or fast-drying cement.
- Bracket fixing: The pan should be bedded with silicone sealant and fixed with the brackets supplied.
- Do NOT use epoxy type adhesives.