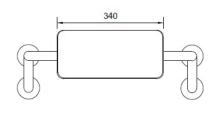

## Order code

191971 Backrest to suit Modia Care toilets, stainless steel

#### **Product details**

FRAME 304 grade stainless steel, 1.0 mm thick.

bathroom | kitchen | laundry